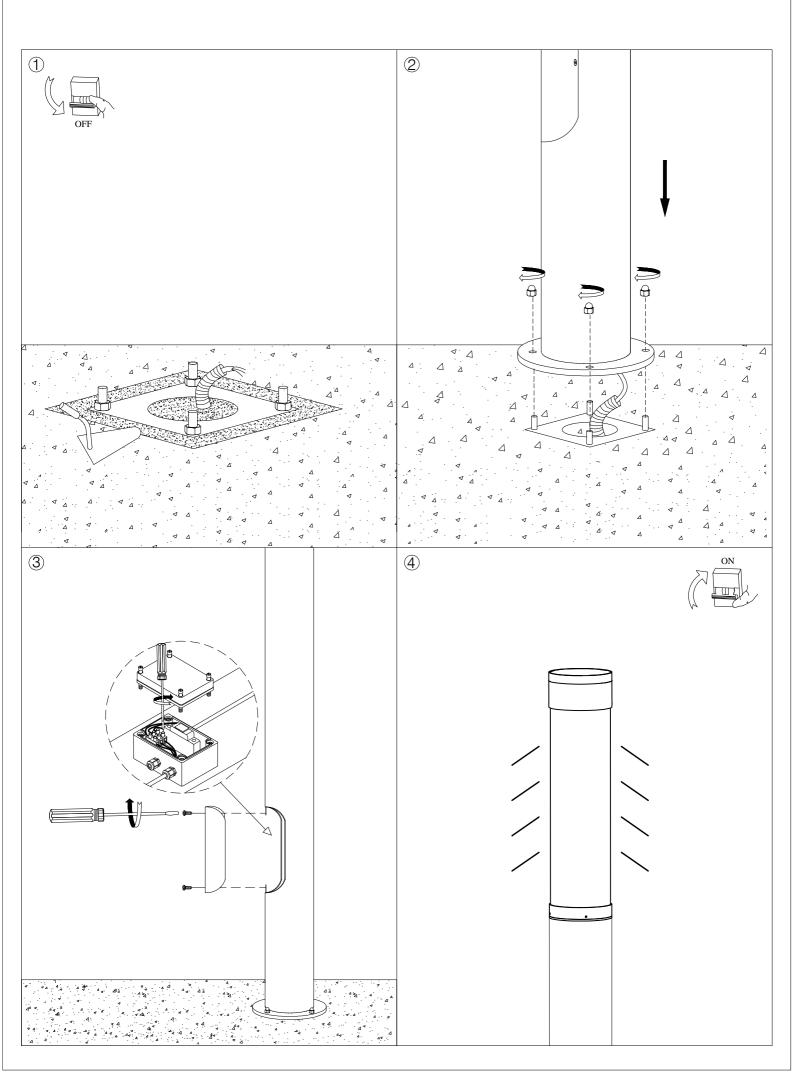

## GEAR

Multi-voltage electronic gear included (100-240 V / 50-60 Hz)

Lm<sup>(N)</sup>: Nominal flow of light in actual working conditions. Its actual flow will depend on the environmental conditions and the efficiency of the optics and/or diffuser.