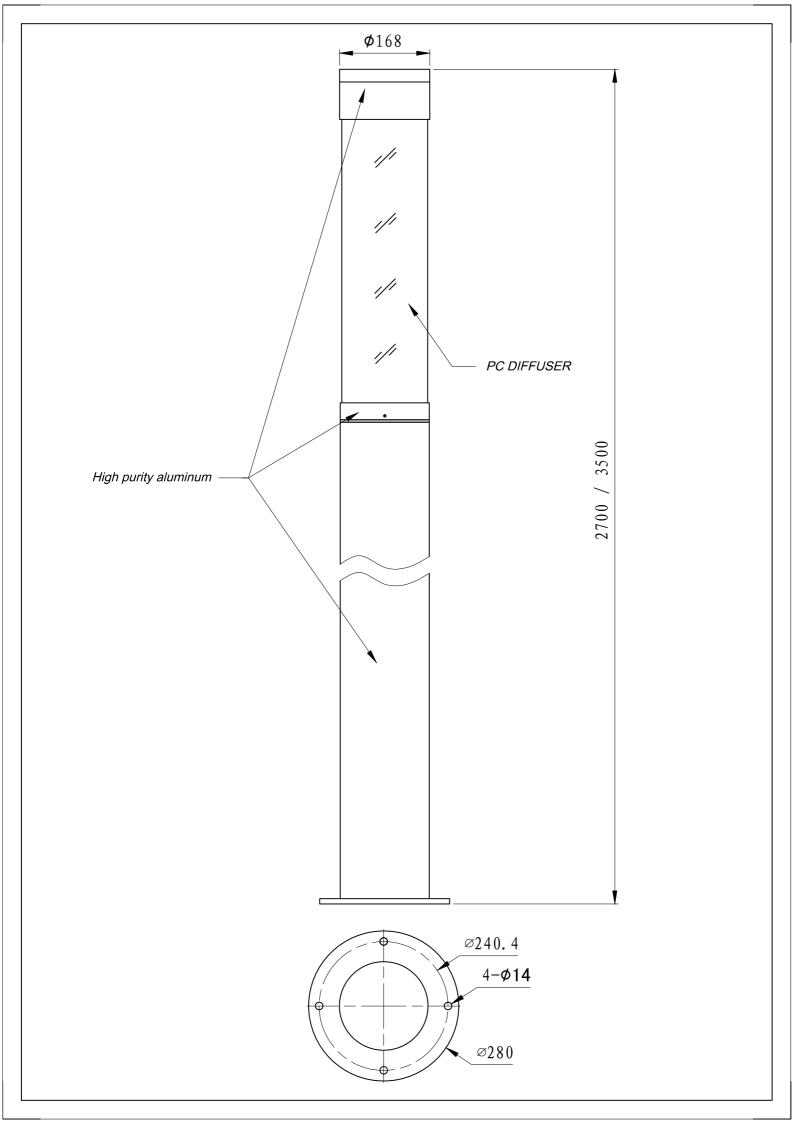

IР 65

IK 08

Ø168

2700 / 3500

The photograph may not match the reference exactly. Please read the product description to identify the finish.

## **MATERIALS / FINISHES**

| Structure material: | High purity aluminium | aiffuser material: | PC diffuser |
|---------------------|-----------------------|--------------------|-------------|
| Structure finish:   | Black                 | Diffuser finish:   | Matt        |